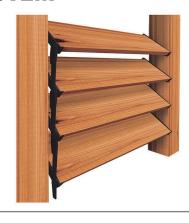

# LOUVER SHUTTER & BLINDS HARDWARE SYSTEM

Louver shutter and blinds system is a versatile, customizable, and allows you to take control of light and air. Made of rust-resistant polyoxymethylene.
-Lumber not included8926198