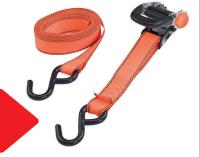

## RATCHET STRAP

Breaking Strength 2100 lb. Length 16 ft.

Material: Polyester Webbing and durable Metal Ratchet Weight Capacity 700 lb.

Width 1-1/4 in 0165316

Reg: \$37.99

\$27.99

Reg: \$20.39

\$15.99