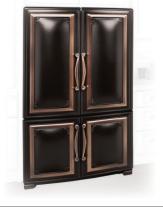

### **Antique French Door Fridge**

- Model 1898 It is 36" wide.
- Black with copper trim
- Limited quantity