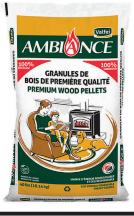

### Hardwood Wood Pellets

Hardwood pellets burn much cleaner and longer. preventing excessive cleaning.

BER M

www.timbertopstore.ca