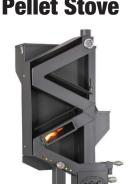

### **Non-electric Pellet Stove**

- This is an incredible stove. Due to its gravity feed, it runs on zero electricity.
- 2000 sq. ft. heating capacity, 40,000 BTU

<sup>\$</sup>1,899<sup>99</sup>

Price