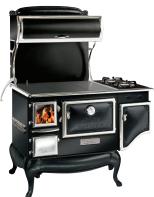

### **Antique Cook Stove**

- These stoves bring the authenticity of the 19th century to modern day!
- . We have some in stock but again there are many models available for order.