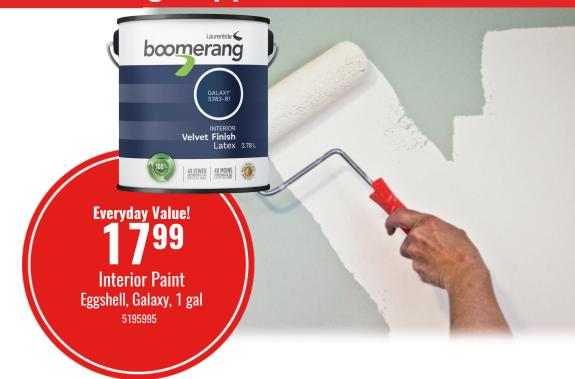

## **Paint & Cleaning Supplies**

**1** Great Price! **2299** 

3.78-L. Boomerang Interior Flat Upcycled Paint

Low luster and washable. High hiding power and excellent adhesion. White color.

1910603