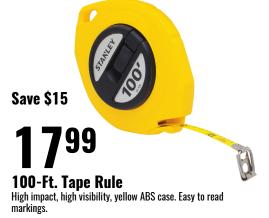

Supplies**

**1** Great Price! **2299** 

3.78-L. Boomerang Interior Flat Upcycled Paint

Low luster and washable. High hiding power and excellent adhesion. White color.

1910603



## 18.9-L. Boomerang Interior Flat Upcycled Paint

boomerang

4X LESS

PEINTURE AU LATEX ACRYLIQUE | ACRYLIQUE

Low luster and washable. High hiding power and excellent adhesion. White color.

1910611







BENNETT SV-12 Roller Refill, 13 mm Thick Nap, 240 mm L, Fabric Cover 7080096 Save \$4 **899** 369g Bulls Eye 123®

**Aerosol Primer** 

Primer, sealer and stain killer for interior and exterior use. Rust inhibitive, mold and mildew resistant. White.

1626159 Was \$12.99



Save \$3 **199** 

## 650ml Multi-Purpose Cleaner

Ready-to-use water based cleaner, degreaser and disinfectant.

9498684 Was \$7.99





6223283 Was \$32.99

Save \$10 **1799** 

#### 24" Indoor/Outdoor Push Broom

With dual fibers, soft for sweeping dirt and debris as well as stiff fibers for patios, driveways, garages, decks, etc.

5213574 Was \$27.99



## **Plumbing Department Specials**



3999

#### 4 Piece Bath Set

Includes 24" towel bar, single robe hook, standard paper holder, and towel ring. Concealed surface mount, Lifetime warranty

01-nc8450 Was \$47.99



\$ave \$55 **94**99

# Kitchen Sink Faucet with Swivel Pull-Down Spout

Kitchen Sink Faucet with Swivel Pull-Down Spout. Limited Lifetime Warranty Klik Connect technology Cartridges: Ceramic, FC9M6 Cover plate included Spout Flow: Maximum flow of 8.3 L/min (2.2 gpm) at 60 psi Pushbutton diverter for stream or spray jet selection Pause button

aro78ccp Was