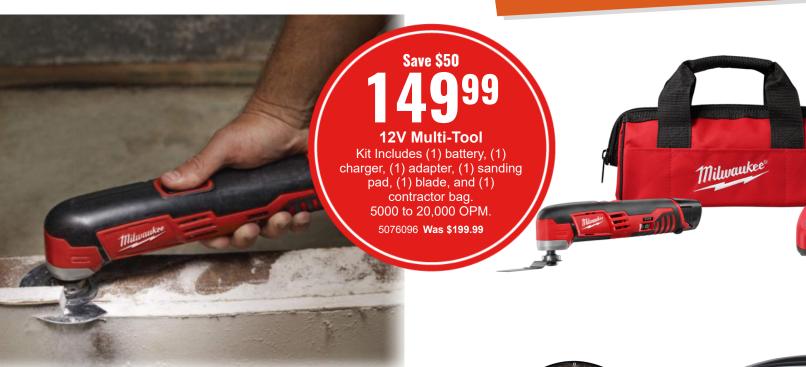

October Sales Event!

731 Ashley St. Foxboro (613) 967-1334





**29**99

8-In. Hitch Tri-Ball Mount

Black finish.

1812841 Was \$59.99



Save \$15 **29**99

## **Portable Electric Heater**

750/1500W. Safety tip-over switch. Overheating protection.

7880909 Was \$44.99



5999

#### Oscillating Parabolic Heater

400/800W. Halogen element. Twohour timer.

9948605 Was \$74.99



32 Gal. Garbage Can

Heavy-duty construction. Snap-on lid. 3086014 Was \$27.99

More Great Deals Inside

## **Quality Tools You Can Trust**

**Save \$10** 

12" Stainless Makita Blade!

#### Ideal for Hunters, Butchers, Taxidermists, Agriculture, **Ice Sculptors, Arborists and More!**

Stainless Steel body resists rust and staining to maximize functional life of blade. Brushed Stainless Steel finish prevents contamination of food materials. Straight Back with 3/4" width an