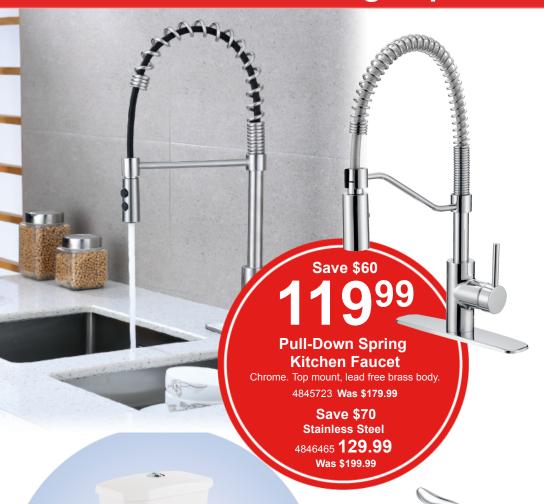

AU LATEX ACRYLIQUE | ACRYLIQUE

Low luster and washable. High hiding power and excellent adhesion. White color.

1910611







BENNETT SV-12 Roller Refill, 13 mm Thick Nap, 240 mm L, Fabric Cover 7080096 Save \$4 **899** 369g Bulls Eye 123®

**Aerosol Primer** 

Primer, sealer and stain killer for interior and exterior use. Rust inhibitive, mold and mildew resistant. White.

1626159 Was \$12.99



Save \$3 **199** 

## 650ml Multi-Purpose Cleaner

Ready-to-use water based cleaner, degreaser and disinfectant.

9498684 Was \$7.99





6223283 Was \$32.99

Save \$10 **1799** 

#### 24" Indoor/Outdoor Push Broom

With dual fibers, soft for sweeping dirt and debris as well as stiff fibers for patios, driveways, garages, decks, etc.

5213574 Was \$27.99



## **Plumbing Department Specials**



3999

#### 4 Piece Bath Set

Includes 24" towel bar, single robe hook, standard paper holder, and towel ring. Concealed surface mount, Lifetime warranty

01-nc8450 Was \$47.99



\$ave \$55 **94**99

# Kitchen Sink Faucet with Swivel Pull-Down Spout

Kitchen Sink Faucet with Swivel Pull-Down Spout. Limited Lifetime Warranty Klik Connect technology Cartridges: Ceramic, FC9M6 Cover plate included Spout Flow: Maximum flow of 8.3 L/min (2.2 gpm) at 60 psi Pushbutton diverter for stream or spray jet selection Pause button

aro78ccp Was \$149.99



Everyday Value! 15999

**High Efficiency Toilet**Soft white vitreous china, 2-piece,

round front, top push-button, dual flush 1.08 GPF. Plastic, smooth close toilet seat.

0408856

Save \$20 **29**99

Two-Handle Lavatory Faucet

Chrome. With plasti