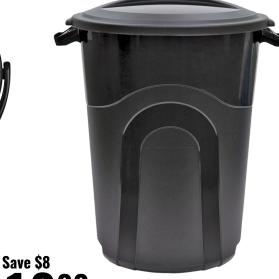

#### Oscillating Parabolic Heater

400/800W. Halogen element. Twohour timer.

9948605 Was \$74.99

32 Gal. Garbage Can

Heavy-duty construction. Snap-on lid. 3086014 Was \$27.99

More Great Deals Inside