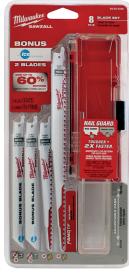

b-23254 Was \$59.99

7227549 Was \$24.99

Save \$10 8-Pc.

Reciprocating Saw Blades

Features an assortment of wood and metal cutting blades. Includes a roll-up pouch and (2) bonus blades.

6837355 Was \$32.99

Save \$11