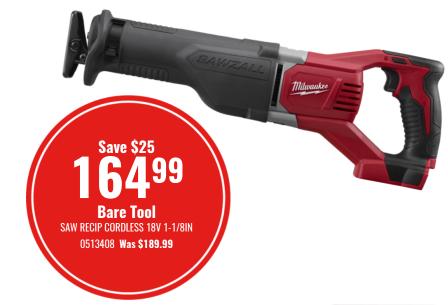

b-23254 Was \$59.99

7227549 Was \$24.99

Save \$10 8-Pc.

Reciprocating Saw Blades

Features an assortment of wood and metal cutting blades. Includes a roll-up pouch and (2) bonus blades.

6837355 Was \$32.99

Save \$11