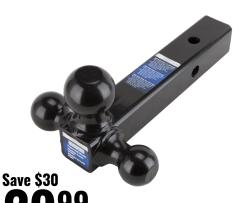

October Sales Event!

731 Ashley St. Foxboro (613) 967-1334

**29**99

8-In. Hitch Tri-Ball Mount

Black finish.

1812841 Was \$59.99

Save \$15 **29**99