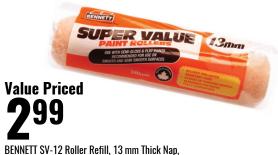

## 18.9-L. Boomerang Interior Flat Upcycled Paint

boomerang

4X LESS

PEINTURE AU LATEX ACRYLIQUE | ACRYLIQUE

Low luster and washable. High hiding power and excellent adhesion. White color.

1910611

BENNETT SV-12 Roller Refill, 13 mm Thick Nap, 240 mm L, Fabric Cover 7080096 Save \$4 **899** 369g Bulls Eye 123®