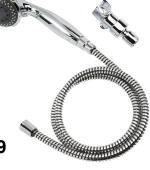

## **Handheld Showerhead**

White

1946482 Was \$32.99

**Save \$15** 

Chrome 1922152.....22.99

Was \$39.99

Product selection, sale items, prices and quantities may vary by store. Right to limit quantities is reserved. Retailer is not responsible for pricing or typographical errors