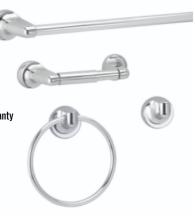

#### 4 Piece Bath Set

Includes 24" towel bar, single robe hook, standard paper holder, and towel ring. Concealed surface mount, Lifetime warranty

01-nc8450 Was \$47.99

\$ave \$55 **94**99