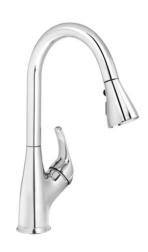

# Kitchen Sink Faucet with Swivel Pull-Down Spout

Kitchen Sink Faucet with Swivel Pull-Down Spout. Limited Lifetime Warranty Klik Connect technology Cartridges: Ceramic, FC9M6 Cover plate included Spout Flow: Maximum flow of 8.3 L/min (2.2 gpm) at 60 psi Pushbutton diverter for stream or spray jet selection Pause button

aro78ccp Was \$149.99

Everyday Value! 15999

**High Efficiency Toilet**Soft white vitreous china, 2-piece,

round front, top push-button, dual flush 1.08 GPF. Plastic, smooth close toilet seat.

0408856

Save \$20 **29**99