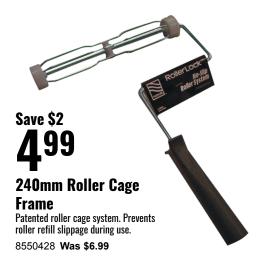

tal cutting blades. Includes a roll-up pouch and (2) bonus blades.

6837355 Was \$32.99

Save \$11





Save \$3

## 207ml Glass Water Repellent

Improves visibility by repelling rain, sleet and snow.

9498627 Was \$7.99

#### Save \$4

8.99 473ml 9498882. Was \$12.99





12' Medium-Duty Booster Cables

200A, 8 gauge. Fits both top and side post batteries. Tangle-free. 5578158 Was \$24.99

## **Paint & Cleaning Supplies**

**1** Great Price! **2299** 

3.78-L. Boomerang Interior Flat Upcycled Paint

Low luster and washable. High hiding power and excellent adhesion. White color.

1910603



## 18.9-L. Boomerang Interior Flat Upcycled Paint

boomerang

4X LESS

PEINTURE AU LATEX ACRYLIQUE | ACRYLIQUE

Low luster and washable. High hiding power and excellent adhesion. White color.

1910611







BENNETT SV-12 Roller Refill, 13 mm Thick Nap, 240 mm L, Fabric Cover 7080096 Save \$4 **899** 369g Bulls Eye 123®

**Aerosol Primer** 

Primer, sealer and stain killer for interior and exterior use. Rust inhibitive, mold and mildew resistant. White.

1626159 Was \$12.99



Save \$3 **199** 

## 650ml Multi-Purpose Cleaner

Ready-to-use water based cleaner, degreaser and disinfectant.

9498684 Was \$7.99





6223283 Was \$32.99

Save \$10 **1799** 

#### 24" Indoor/Outdoor Push Broom

With dual fibers, soft for sweeping dirt and debris as well as stiff fibers for patios, driveways, garages, decks, etc.

5213574 Was \$27.99



## **Plumbing Department Specials**



3999

#### 4 Piece Bath Set

Includes 24" towel bar, single robe hook, standard paper holder, and towel ring. Concealed s