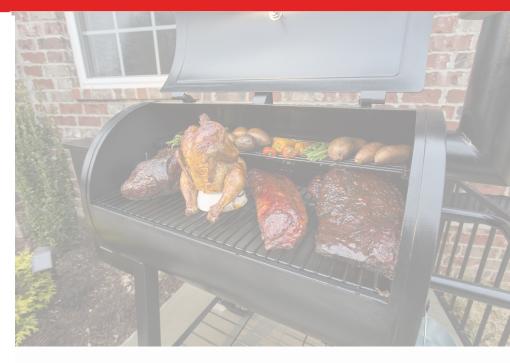

## **GET COOKING! 700 SERIES CLASSIC SMOKER**

The Pit Boss Classic offers the best value per square inch in the pellet grill industry! The Classic has been perfectly designed to be as versatile as it is practical. With a 700 sq. in. porcelain coated steel cooking surface including a second tier rack, it's perfect for a group of four to six. This 8-in-1 grill ranges in cooking temperature from 180° to 500°F. Select your preferred cooking styles with the digital control board and standard flame broiler by sliding the plate and sear it over an open flame. No need for natural gas or propane—our wood pellet fuel produces an exceptional taste and is made of 100% Natural Hardwood Pellets. With heavy gauge steel components, complete structural strength and durability, The Classic is meant to last. Grill, smoke, bake, roast, sear, braise, barbecue or char-grill to perfection with the Pit Boss Classic 71705