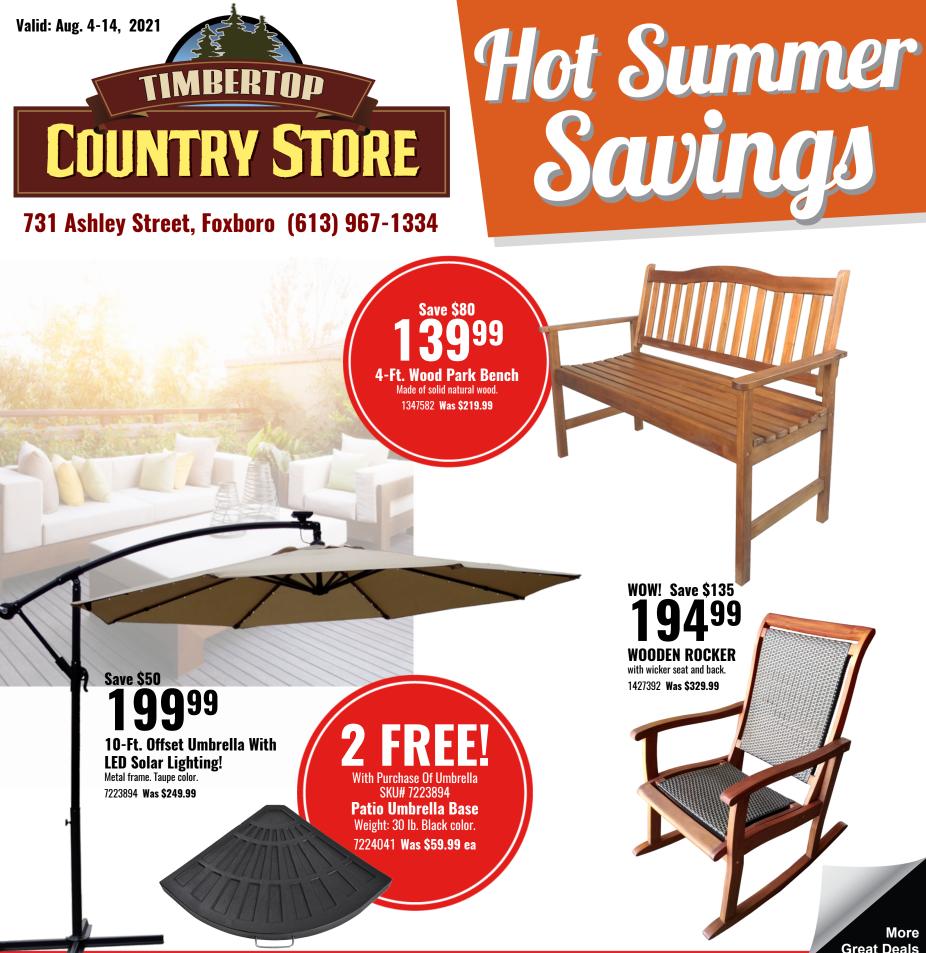

**VISIT US ONLINE @ WWW.TIMBERTOPSTORE.CA** 

Great Deals Inside

## **Power Tools & Accessories**



## GRILL, SMOKE, BAKE, ROAST, SEAR, BRAISE, BBQ, & CHAR-GRILL!





## **GET COOKING! 700 SERIES CLASSIC SMOKER**

The Pit Boss Classic offers the best value per square inch in the pellet grill industry! The Classic has been perfectly designed to be as versatile as it is practical. With a 700 sq. in. porcelain coated steel cooking surface including a second tier rack, it's perfect for a group of four to six. This 8-in-1 grill ranges in cooking temperature from 180° to 500°F. Select your preferred cooking styles with the digital control board and standard flame broiler by sliding the plate and sear it over an open flame. No need for natural gas or propane—our wood pellet fuel produces an