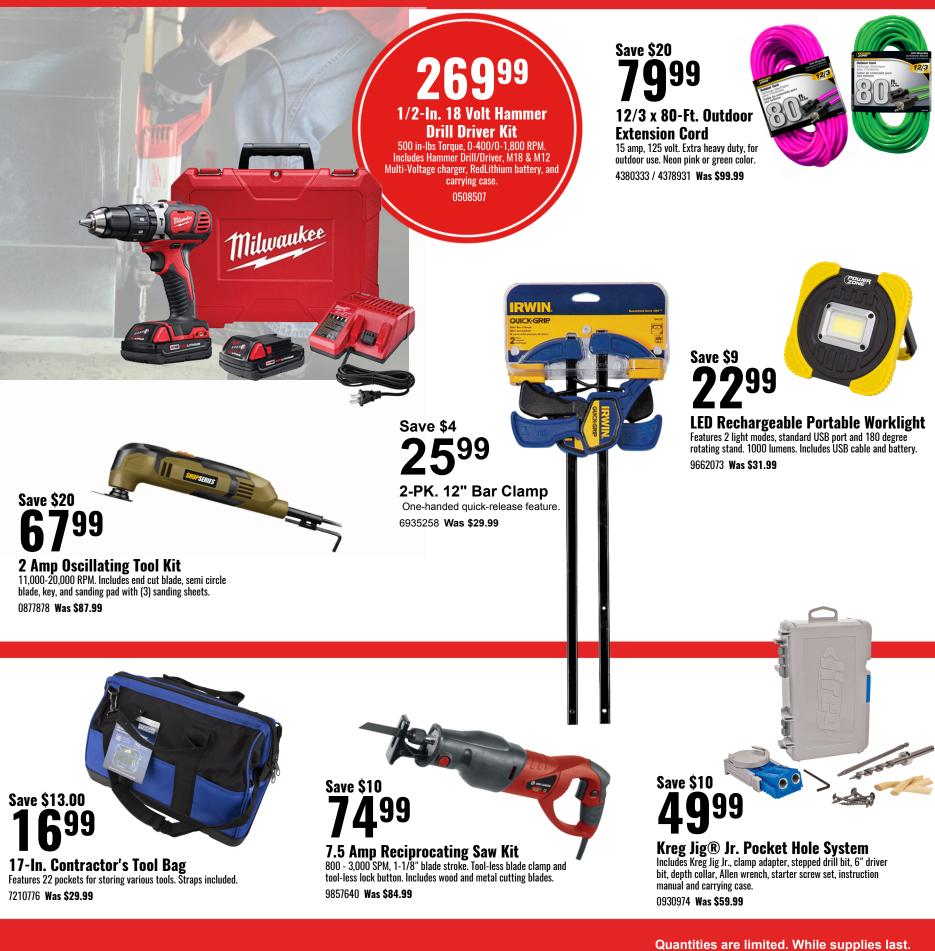

**VISIT US ONLINE @ WWW.TIMBERTOPSTORE.CA** 

Great Deals Inside

## **Power Tools & Accessories**



## GRILL, SMOKE, BAKE, ROAST, SEAR, BRAISE, BBQ, & CHAR-GRILL!





## **GET COOKING! 700 SERIES CLASSIC SMOKER**

The Pit Boss Classic offers the best value per square inch in the pellet grill industry! The Classic has been perfectly designed to be as versatile as it is practical. With a 700 sq. in. porcelain coated steel cooking surface including a second tier rack, it's perfect for a group of four to six. This 8-in-1 grill ranges in cooking temperature from 180° to 500°F. Select your preferred cooking styles with the digital control board and standard flame broiler by sliding the plate and sear it over an open flame. No need for natural gas or propane—our wood pellet fuel produces an exceptional taste and is made of 100% Natural Hardwood Pellets. With heavy gauge steel components, com