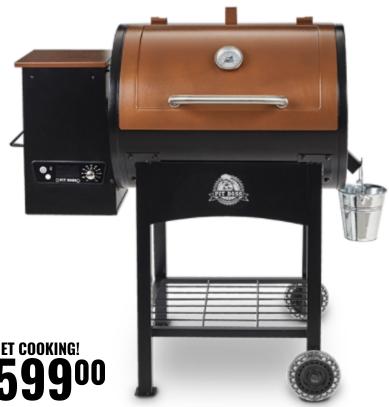

## **GET COOKING! 700 SERIES CLASSIC SMOKER**

The Pit Boss Classic offers the best value per square inch in the pellet grill industry! The Classic has been perfectly designed to be as versatile as it is practical. With a 700 sq. in. porcelain coated steel cooking surface including a second tier rack, it's perfect for a group of four to six. This 8-in-1 grill ranges in cooking temperature from 180° to 500°F. Select your preferred cooking styles with the digital control board and standard flame broiler by sliding the plate and sear it over an open flame. No need for natural gas or propane—our wood pellet fuel produces an exceptional taste and is made of 100% Natural Hardwood Pellets. With heavy gauge steel components, complete structural strength and durability, The Classic is meant to last. Grill, smoke, bake, roast, sear, braise, barbecue or char-grill to perfection with the Pit Boss Classic 71705